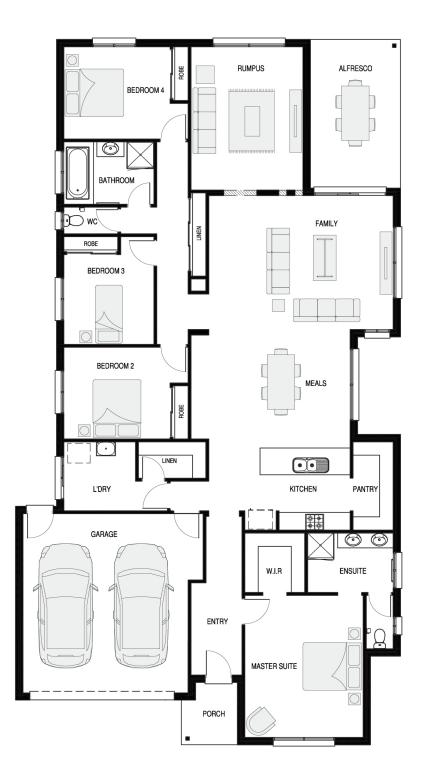

## DAYLESFORD 265

| House size   | 265.46m <sup>2</sup> | 28.57sq       |
|--------------|----------------------|---------------|
| Family       |                      | 4.50m x 3.73m |
| Meals        |                      | 4.71m x 3.28m |
| Rumpus       |                      | 4.81m x 3.73m |
| Master Suite |                      | 4.77m x 3.94m |
| Bed 2        |                      | 3.08m x 3.54m |
| Bed 3        |                      | 3.02m x 3.00m |
| Bed 4        |                      | 3.10m x 3.54m |
| Alfresco     |                      | 4.89m x 3.00m |
| Garage       |                      | 6.02m x 5.52m |
| House width  |                      | 12.80m        |
| House length |                      | 23.65m        |