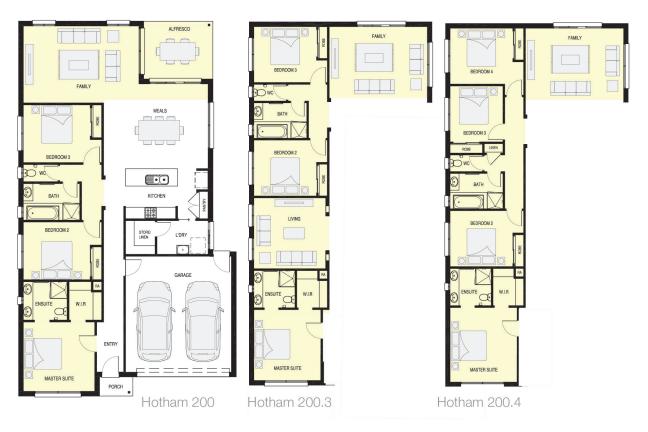

en: 9407 9333 sales@zuccalahomes.com.au www.zuccalahomes.com.au

| House size   | 199.22m <sup>2</sup> | 21.44sq       |               |
|--------------|----------------------|---------------|---------------|
| Options      | Hotham 200           | Hotham 200.3  | Hotham 200.4  |
| Family       | 4.00m x 6.00m        | 3.84m x 5.43m | 3.84m x 5.43m |
| Meals        | 4.40m x 5.43m        | 3.56m x 5.43m | 3.56m x 5.43m |
| Living       | -                    | 3.80m x 3.98m | -             |
| Master Suite | 3.60m x 3.71m        | 3.60m x 3.71m | 3.60m x 3.71m |
| Bed 2        | 3.00m x 3.47m        | 3.00m x 3.47m | 3.00m x 3.47m |
| Bed 3        | 3.00m x 3.47m        | 3.00m x 3.47m | 3.00m x 3.47m |
| Bed 4        | -                    | -             | 3.00m x 3.47m |
| Alfresco     | 3.00m x 3.59m        | -             | -             |
| Garage       | 6.02m x 5.50m        | 6.02m x 5.50m | 6.02m x 5.50m |
| House width  | 11.28m               | 11.28m        | 11.28m        |
| House length | 19.42m               | 19.42m        | 19.42m        |
|              |                      |               |               |