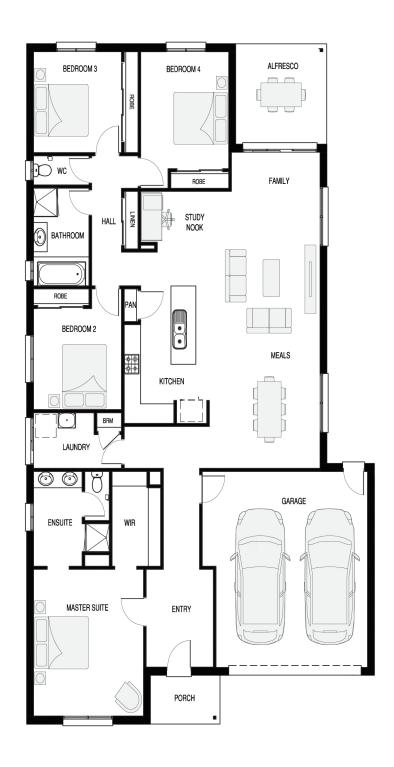

## MELBOURNE 230

| House size   | 232.40m <sup>2</sup> | 25.02sq       |
|--------------|----------------------|---------------|
|              |                      |               |
| Family/Meals |                      | 9.69m x 4.51m |
| Study Nook   |                      | 1.56m x 3.20m |
| Master Suite |                      | 4.50m x 4.00m |
| Bed 2        |                      | 3.20m x 3.10m |
| Bed 3        |                      | 3.20m x 3.10m |
| Bed 4        |                      | 3.59m x 3.20m |
| Alfresco     |                      | 3.31m x 3.08m |
| Garage       |                      | 6.01m x 6.00m |
| House width  |                      | 12.60m        |
| House length |                      | 20.84m        |