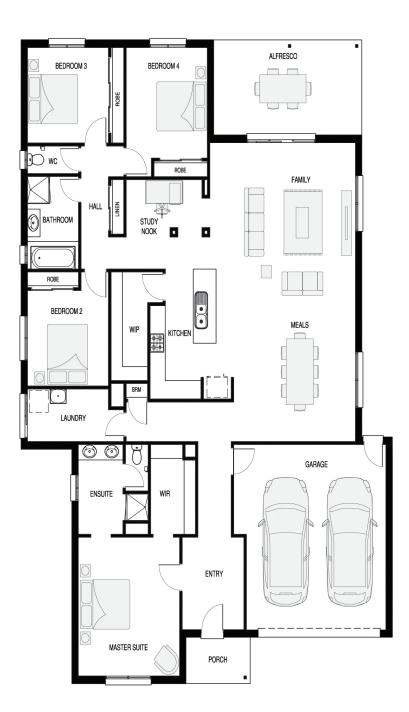

Ph: 9407 9333 sales@zuccalahomes.com.au www.zuccalahomes.com.au

> MELBOURNE 265

| House size   | 268.51m <sup>2</sup> | 28.90sq       |
|--------------|----------------------|---------------|
| Family/Meals |                      | 9.69m x 5.74m |
| Study        |                      | 1.56m x 2.99m |
| Master Suite |                      | 4.50m x 4.00m |
| Bed 2        |                      | 3.10m x 3.20m |
| Bed 3        |                      | 3.10m x 3.20m |
| Bed 4        |                      | 3.59m x 3.20m |
| Alfresco     |                      | 3.08m x 5.83m |
| Garage       |                      | 6.01m x 5.50m |
| House width  |                      | 14.60m        |
| House length |                      | 20.84m        |