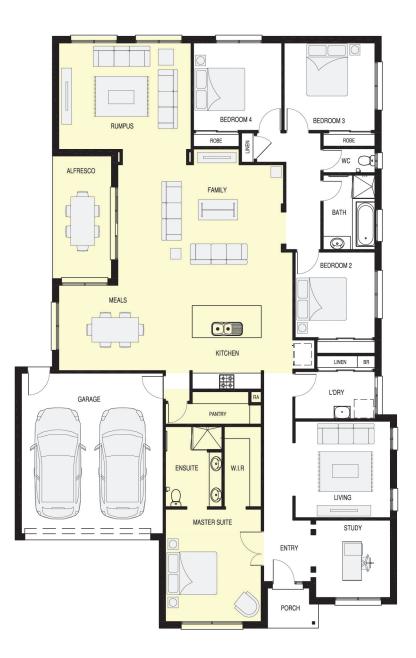

## MERIDIAN 280

| House size   | 281.73m <sup>2</sup> | 30.21sq       |
|--------------|----------------------|---------------|
| Family       |                      | 5.27m x 6.82m |
| Living       |                      | 3.61m x 3.66m |
| Meals        |                      | 3.20m x 4.06m |
| Rumpus       |                      | 3.99m x 5.16m |
| Study        |                      | 2.90m x 2.86m |
| Master Suite |                      | 4.21m x 3.73m |
| Bed 2        |                      | 3.20m x 3.11m |
| Bed 3        |                      | 3.28m x 3.54m |
| Bed 4        |                      | 3.28m x 3.44m |
| Alfresco     |                      | 4.60m x 2.30m |
| Garage       |                      | 6.01m x 5.52m |
| House width  |                      | 14.80m        |
| House length |                      | 22.14m        |