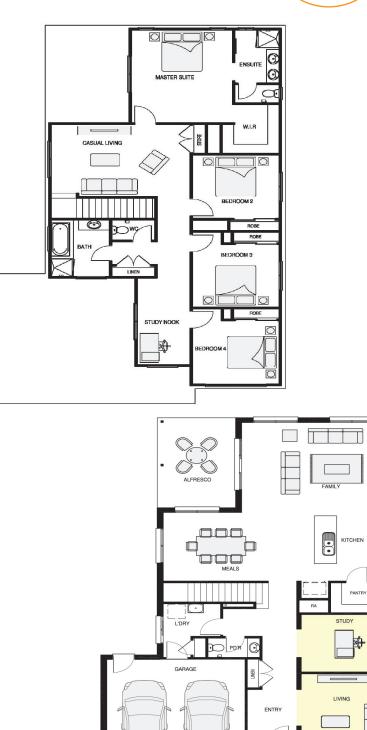

2

| OXF | ORD |
|-----|-----|
|     | 320 |

| House size    | 322.90m <sup>2</sup> | 34.75sq       |
|---------------|----------------------|---------------|
| Family        |                      | 4.69m x 5.84m |
| Living        |                      | 4.50m x 3.43m |
| Meals         |                      | 3.58m x 4.25m |
| Casual Living |                      | 3.58m x 5.49m |
| Study         |                      | 3.00m x 3.43m |
| Study Nook    |                      | 4.30m x 2.09m |
| Master Suite  |                      | 4.60m x 4.00m |
| Bed 2         |                      | 3.15m x 3.43m |
| Bed 3         |                      | 3.11m x 3.43m |
| Bed 4         |                      | 3.14m x 3.43m |
| Alfresco      |                      | 4.69m x 3.17m |
| Garage        |                      | 6.01m x 5.59m |
| House width   |                      | 11.77m        |
| House length  |                      | 18.82m        |
|               |                      |               |