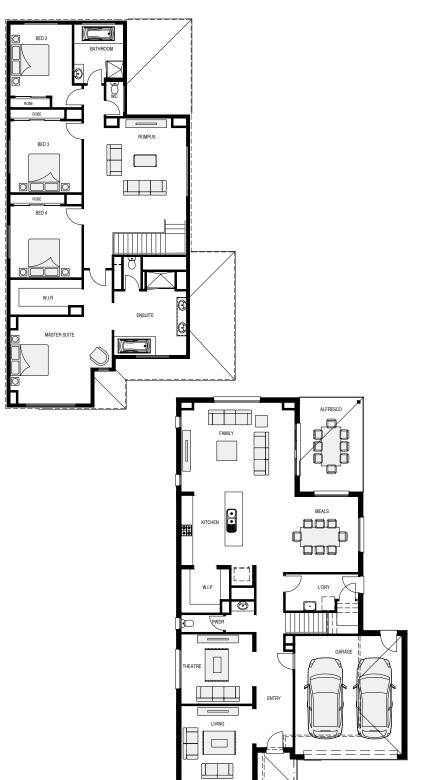

Ph: 9407 9333 sales@zuccalahomes.com.au www.zuccalahomes.com.au

2

| OXF | ORD |
|-----|-----|
|     | 360 |

| House size   | 362.36m <sup>2</sup> | 39.01sq       |
|--------------|----------------------|---------------|
| Family       |                      | 5.84m x 4.60m |
| Living       |                      | 3.67m x 4.00m |
| Meals        |                      | 3.84m x 3.89m |
| Theatre      |                      | 3.67m x 3.60m |
| Rumpus       |                      | 5.31m x 5.46m |
| Master Suite |                      | 3.77m x 3.89m |
| Bed 2        |                      | 3.20m x 3.70m |
| Bed 3        |                      | 3.70m x 3.70m |
| Bed 4        |                      | 3.70m x 3.70m |
| Alfresco     |                      | 3.26m x 4.84m |
| Garage       |                      | 5.50m x 6.11m |
| House width  |                      | 11.82m        |
| House length |                      | 20.07m        |