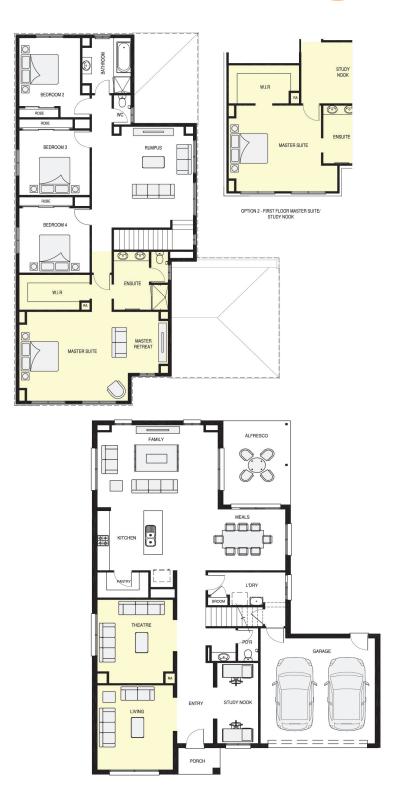

Ph: 9407 9333 sales@zuccalahomes.com.au www.zuccalahomes.com.au

2

| OXF | ORD |
|-----|-----|
|     | 370 |

| House size     | 374.16m <sup>2</sup> | 40.27sq       |
|----------------|----------------------|---------------|
| Family         |                      | 4.69m x 5.84m |
| Living         |                      | 4.82m x 3.67m |
| Meals          |                      | 3.49m x 3.85m |
| Theatre        |                      | 4.77m x 3.67m |
| Rumpus         |                      | 5.06m x 4.25m |
| Study Nook     |                      | 4.59m x 2.00m |
| Master Suite   |                      | 4.82m x 5.70m |
| Master Retreat |                      | 3.32m x 2.09m |
| Bed 2          |                      | 3.70m x 3.20m |
| Bed 3          |                      | 3.50m x 3.70m |
| Bed 4          |                      | 3.50m x 3.70m |
| Alfresco       |                      | 4.78m x 3.26m |
| Garage         |                      | 6.00m x 5.55m |
| House width    |                      | 13.91m        |
| House length   |                      | 20.91m        |