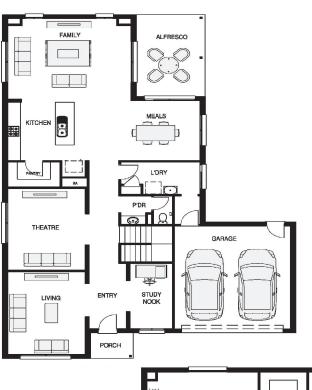

## OXFORD 400

| House size    | 389.99m <sup>2</sup> | 41.96sq       |
|---------------|----------------------|---------------|
| Family        |                      | 4.87m x 5.84m |
| Living        |                      | 4.82m x 3.67m |
| Meals         |                      | 3.49m x 3.85m |
| Theatre       |                      | 4.77m x 3.67m |
| Study Nook    |                      | 3.81m x 2.00m |
| Games Room    |                      | 6.40m x 4.79m |
| Kids' Retreat |                      | 3.80m x 3.00m |
| Master Suite  |                      | 4.43m x 5.25m |
| Bed 2         |                      | 3.50m x 3.76m |
| Bed 3         |                      | 3.50m x 3.70m |
| Bed 4         |                      | 3.50m x 3.70m |
| Alfresco      |                      | 4.78m x 3.26m |
| Garage        |                      | 6.00m x 5.55m |
| House width   |                      | 13.91m        |
| House length  |                      | 20.07m        |