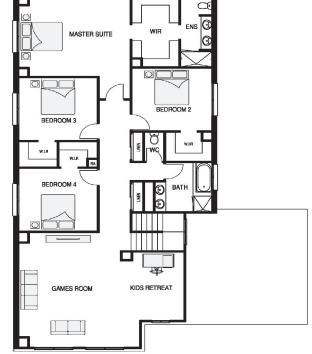

## OXFORD 400

| House size    | 389.99m <sup>2</sup> | 41.96sq       |
|---------------|----------------------|---------------|
| Family        |                      | 4.87m x 5.84m |
| Living        |                      | 4.82m x 3.67m |
| Meals         |                      | 3.49m x 3.85m |
| Theatre       |                      | 4.77m x 3.67m |
| Study Nook    |                      | 3.81m x 2.00m |
| Games Room    |                      | 6.40m x 4.79m |
| Kids' Retreat |                      | 3.80m x 3.00m |
| Master Suite  |                      | 4.43m x 5.25m |
| Bed 2         |                      | 3.50m x 3.76m |
| Bed 3         |                      | 3.50m x 3.70m |
| Bed 4         |                      | 3.50m x 3.70m |
| Alfresco      |                      | 4.78m x 3.26m |
| Garage        |                      | 6.00m x 5.55m |
| House width   |                      | 13.91m        |
| House length  |                      | 20.07m        |