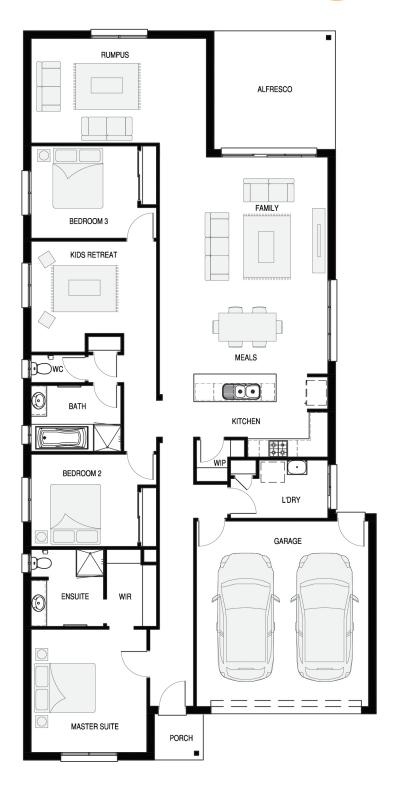

LOT SIZE 12.5 x 28

## PARKVILLE 238

| House size   | 237.67m <sup>2</sup> | 25.58sq       |
|--------------|----------------------|---------------|
| Family       |                      | 5.38m x 4.22m |
| Meals        |                      | 5.38m x 2.82m |
| Rumpus       |                      | 3.40m x 5.60m |
| Master Suite |                      | 3.70m x 4.00m |
| Bed 2        |                      | 3.41m x 3.00m |
| Bed 3        |                      | 3.41m x 3.00m |
| Retreat      |                      | 3.00m x 4.01m |
| Alfresco     |                      | 3.85m x 3.88m |
| Garage       |                      | 5.50m x 6.02m |
| House width  |                      | 11.26m        |
| House length |                      | 23.65m        |