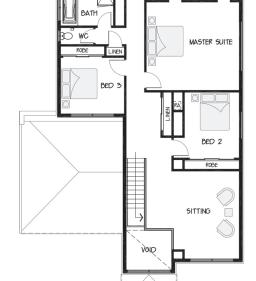

## RESORT 350

| House size   | 350.93m <sup>2</sup> | 37.77sq       |
|--------------|----------------------|---------------|
| Family       |                      | 5.02m x 4.72m |
| Living       |                      | 4.72m x 3.61m |
| Meals        |                      | 3.00m x 3.76m |
| Study        |                      | 3.61m x 3.00m |
| Sitting Room |                      | 4.67m x 3.66m |
| Theatre      |                      | 3.17m x 3.50m |
| Master Suite |                      | 4.70m x 5.10m |
| Bed 2        |                      | 3.50m x 3.61m |
| Bed 3        |                      | 3.50m x 3.00m |
| Bed 4        |                      | 3.00m x 3.40m |
| Alfresco     |                      | 3.20m x 2.91m |
| Garage       |                      | 6.01m x 5.50m |
| House width  |                      | 12.27m        |
| House length |                      | 20.00m        |