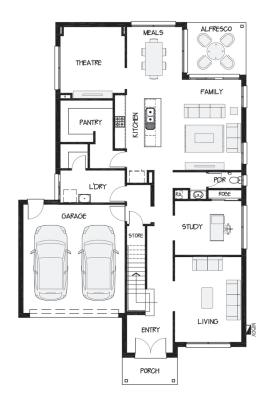

## RESORT 350

| House size   | 350.93m <sup>2</sup> | 37.77sq       |
|--------------|----------------------|---------------|
| Family       |                      | 5.02m x 4.72m |
| Living       |                      | 4.72m x 3.61m |
| Meals        |                      | 3.00m x 3.76m |
| Study        |                      | 3.61m x 3.00m |
| Sitting Room |                      | 4.67m x 3.66m |
| Theatre      |                      | 3.17m x 3.50m |
| Master Suite |                      | 4.70m x 5.10m |
| Bed 2        |                      | 3.50m x 3.61m |
| Bed 3        |                      | 3.50m x 3.00m |
| Bed 4        |                      | 3.00m x 3.40m |
| Alfresco     |                      | 3.20m x 2.91m |
| Garage       |                      | 6.01m x 5.50m |
| House width  |                      | 12.27m        |
| House length |                      | 20.00m        |