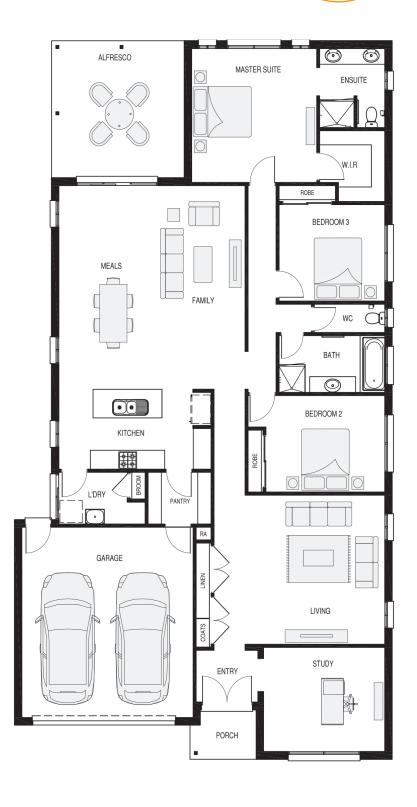

LOT SIZE 14 x 32

## SERENITY 260

| House size   | 261.45m <sup>2</sup> | 28.15sq       |
|--------------|----------------------|---------------|
|              |                      |               |
| Family       |                      | 6.31m x 3.12m |
| Living       |                      | 4.71m x 4.68m |
| Meals        |                      | 6.31m x 3.12m |
| Study        |                      | 3.29m x 4.07m |
| Master Suite |                      | 4.23m x 4.20m |
| Bed 2        |                      | 3.05m x 3.99m |
| Bed 3        |                      | 3.05m x 3.55m |
| Alfresco     |                      | 4.32m x 4.45m |
| Garage       |                      | 6.01m x 5.75m |
| House width  |                      | 12.65m        |
| House length |                      | 22.65m        |