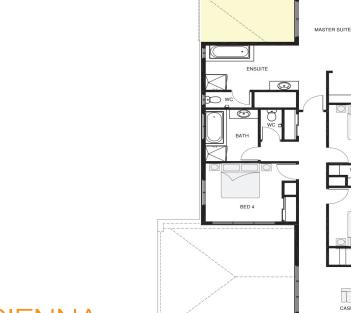

4

2 2 Ph: 9407 9333 sales@zuccalahomes.com.au www.zuccalahomes.com.au

W.I.R

BED 3

CASUAL LIVING

BED 2

## SIENNA 325

| House size    | 324.49m <sup>2</sup> | 34.93sq       |
|---------------|----------------------|---------------|
| Family        |                      | 6.00m x 5.33m |
| Living        |                      | 4.21m x 3.00m |
| Meals         |                      | 4.00m x 4.45m |
| Casual Living |                      | 4.21m x 4.45m |
| Theatre       |                      | 3.85m x 3.79m |
| Master Suite  |                      | 4.15m x 4.45m |
| Bed 2         |                      | 3.29m x 3.20m |
| Bed 3         |                      | 3.29m x 3.20m |
| Bed 4         |                      | 3.29m x 3.19m |
| Alfresco      |                      | 2.70m x 3.88m |
| Garage        |                      | 6.00m x 5.53m |
| House width   |                      | 10.55m        |
| House length  |                      | 20.85m        |