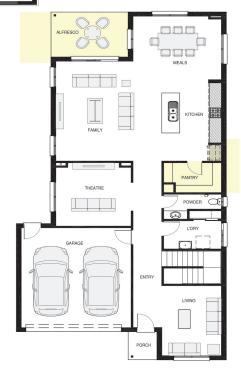

4

2 2 Ph: 9407 9333 sales@zuccalahomes.com.au www.zuccalahomes.com.au

W.I.R

BED 3

CASUAL LIVING

BED 2

## SIENNA 325

| House size    | 324.49m <sup>2</sup> | 34.93sq       |
|---------------|----------------------|---------------|
| Family        |                      | 6.00m x 5.33m |
| Living        |                      | 4.21m x 3.00m |
| Meals         |                      | 4.00m x 4.45m |
| Casual Living |                      | 4.21m x 4.45m |
| Theatre       |                      | 3.85m x 3.79m |
| Master Suite  |                      | 4.15m x 4.45m |
| Bed 2         |                      | 3.29m x 3.20m |
| Bed 3         |                      | 3.29m x 3.20m |
| Bed 4         |                      | 3.29m x 3.19m |
| Alfresco      |                      | 2.70m x 3.88m |
| Garage        |                      | 6.00m x 5.53m |
| House width   |                      | 10.55m        |
| House length  |                      | 20.85m        |