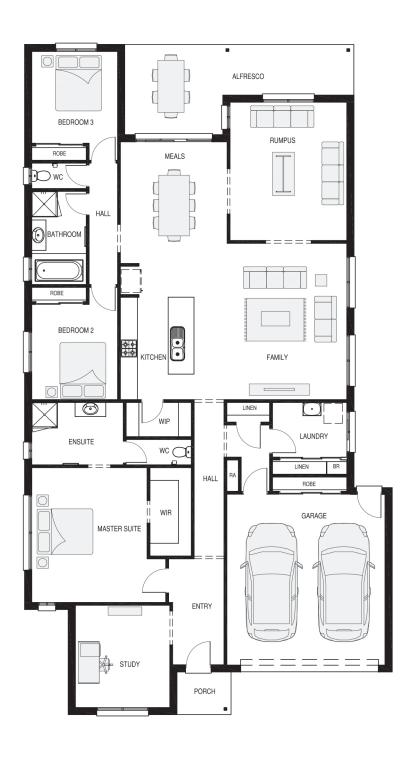

## SOHO 265

| House size   | 266.31m <sup>2</sup> | 28.66sq       |
|--------------|----------------------|---------------|
| Family       |                      | 5.55m x 5.33m |
| Meals        |                      | 4.28m x 3.62m |
| Rumpus       |                      | 4.86m x 4.08m |
| Study        |                      | 3.60m x 3.30m |
| Master Suite |                      | 4.74m x 4.03m |
| Bed 2        |                      | 3.35m x 3.00m |
| Bed 3        |                      | 3.23m x 3.00m |
| Alfresco     |                      | 3.17m x 7.99m |
| Garage       |                      | 6.01m x 5.52m |
| House width  |                      | 12.80m        |
| House length |                      | 23.52m        |