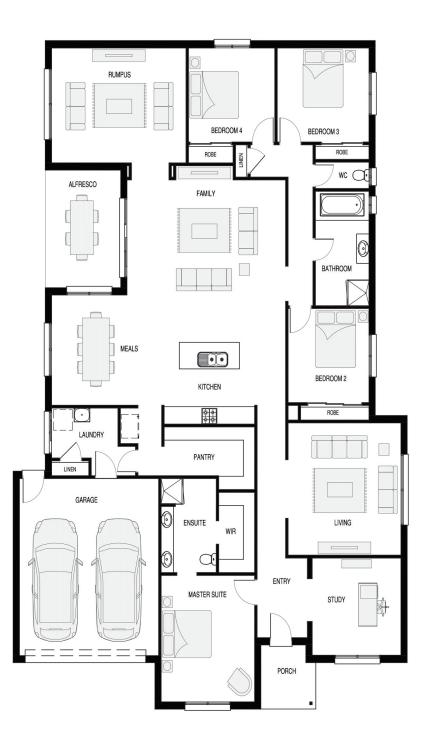

## SORRENTO 306

| House size   | 306.02m <sup>2</sup> | 32.94sq       |
|--------------|----------------------|---------------|
| Family       |                      | 5.52m x 6.32m |
| Living       |                      | 4.50m x 4.50m |
| Meals        |                      | 3.75m x 3.44m |
| Rumpus       |                      | 3.91m x 5.36m |
| Study        |                      | 3.31m x 3.54m |
| Master Suite |                      | 4.30m x 3.73m |
| Bed 2        |                      | 3.20m x 3.23m |
| Bed 3        |                      | 3.20m x 3.66m |
| Bed 4        |                      | 3.20m x 3.44m |
| Alfresco     |                      | 4.00m x 3.00m |
| Garage       |                      | 6.02m x 5.55m |
| House width  |                      | 15.67m        |
| House length |                      | 22.67m        |